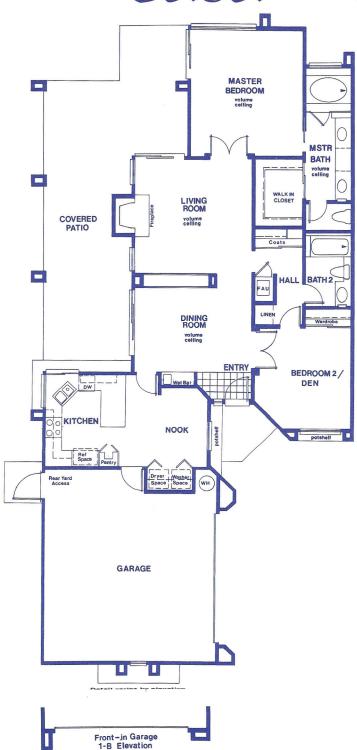

#### San Marino

Plan 1 2 Bedrooms/2 Baths 1382 Square Feet

Floorplan illustrations are intended to serve only as a general guideline and are subject to change without prior notice. Window locations may vary per elevation and lot.

Detail varies by elevation