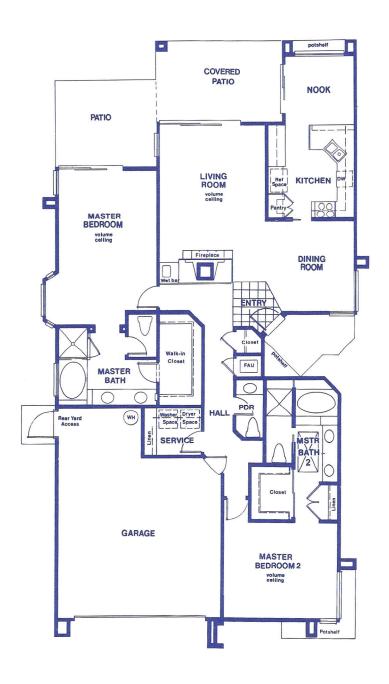

## San Marcos

Plan 3 3 Bedrooms/2 Baths Family Room 1825 Square Feet

Floorplan illustrations are intended to serve only as a general guideline and are subject to change without prior notice. Window locations may vary per elevation and lot.