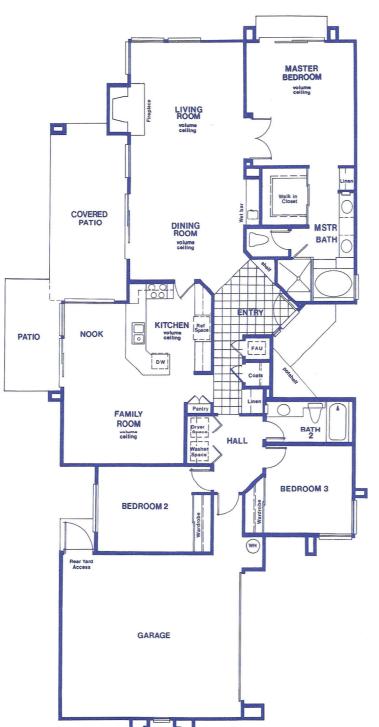

## San Marcos

Plan 3 3 Bedrooms/2 Baths Family Room 1825 Square Feet

Floorplan illustrations are intended to serve only as a general guideline and are subject to change without prior notice. Window locations may vary per elevation and lot.