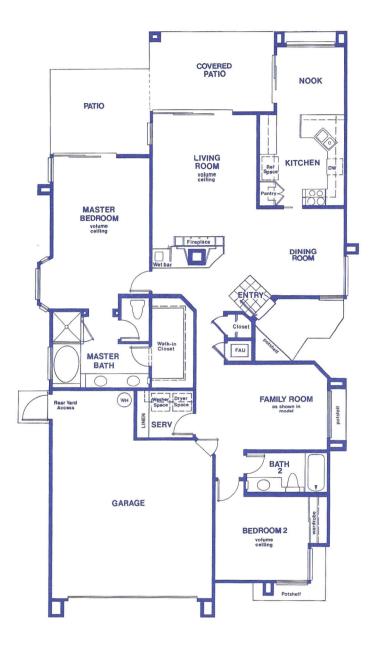

## San Simeon

Plan 2 2 Bedrooms/2 Baths Family Room 1630 Square Feet

Floorplan illustrations are intended to serve only as a general guideline and are subject to change without prior notice. Window locations may vary per elevation and lot.